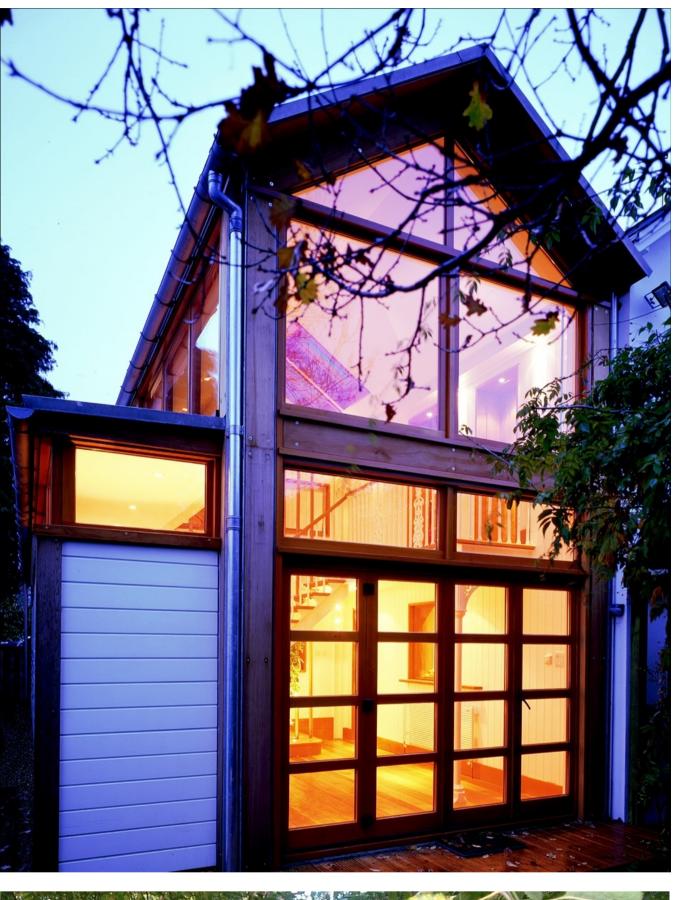

## Description:

A 2-bed Victorian house was transformed into a spacious 3-bed house with light, open-plan flexible spaces. The interventions have almost no impact on the streetscape, whilst the living accommodation has been completely reconfigured. The single storey side extension leads to a generous doubleheight space at the rear. The gabled form matches the existing house, yet the glazed end wall opens fully to allow the space to flow into the garden via a raised timber deck. This is mirrored by a garden lodge concealed at the bottom of the garden.