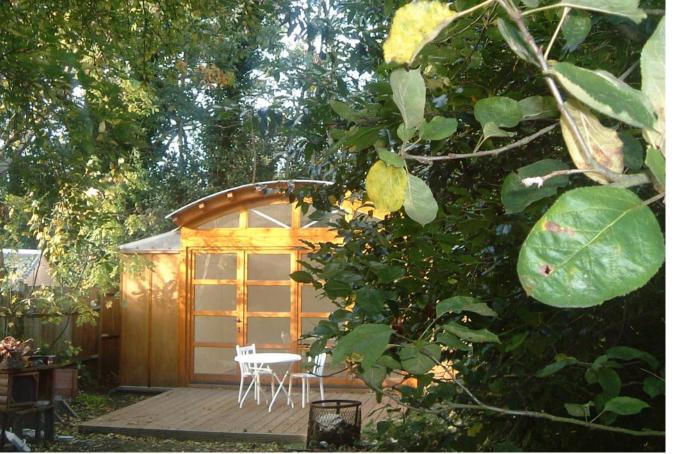

## Description:

A 2-bed Victorian house was transformed into a spacious 3-bed house with light, open-plan flexible spaces. The interventions have almost no impact on the streetscape, whilst the living accommodation has been completely reconfigured. The single storey side extension leads to a generous doubleheight space at the rear. The gabled form matches the existing house, yet the glazed end wall opens fully to allow the space to flow into the garden via a raised timber deck. This is mirrored by a garden lodge concealed at the bottom of the garden.