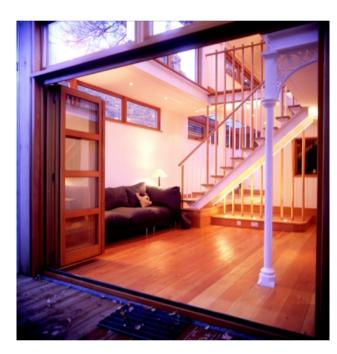

## Description:

A 2-bed Victorian house was transformed into a spacious 3-bed house with light, open-plan flexible spaces. The interventions have almost no impact on the streetscape, whilst the living accommodation has been completely reconfigured. The single storey side extension leads to a generous doubleheight space at the rear. The gabled form matches the existing house, yet the glazed end wall opens fully to allow the space to flow into the garden via a raised timber deck. This is mirrored by a garden lodge concealed at the bottom of the garden.