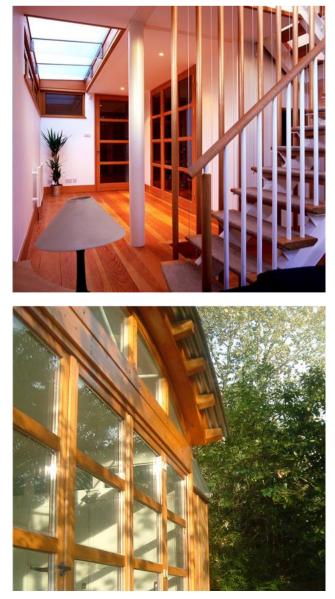

## Description:

A 2-bed Victorian house was transformed into a spacious 3-bed house with light, open-plan flexible spaces. The interventions have almost no impact on the streetscape, whilst the living accommodation has been completely reconfigured. The single storey side extension leads to a generous doubleheight space at the rear. The gabled form matches the existing house, yet the glazed end wall opens fully to allow the space to flow into the garden via a raised timber deck. This is mirrored by a garden lodge concealed at the bottom of the garden.